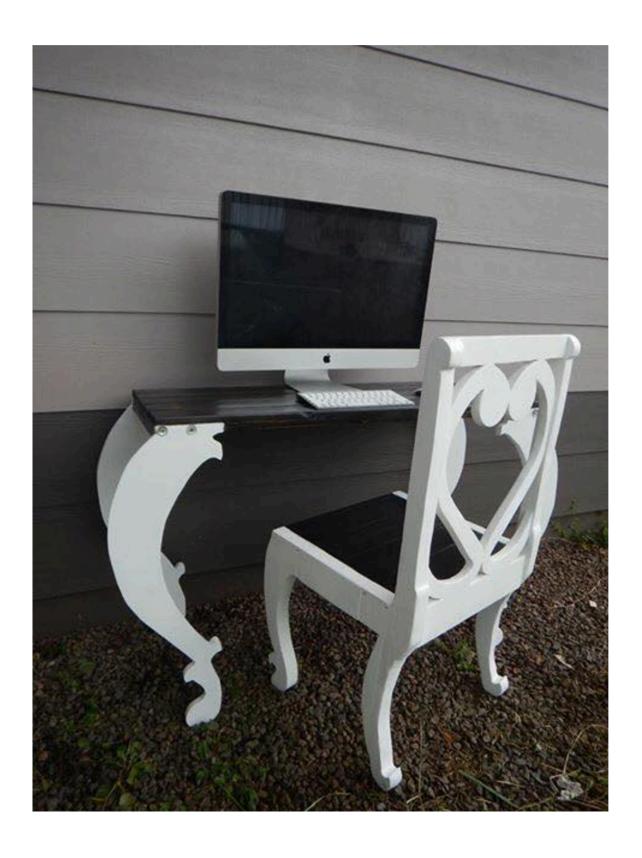

# Children

Curved Bookcase Chair

Rocking Chair/Cradle

Living room

Bench wright Coffee Table

Scroll Table and Heart Chair