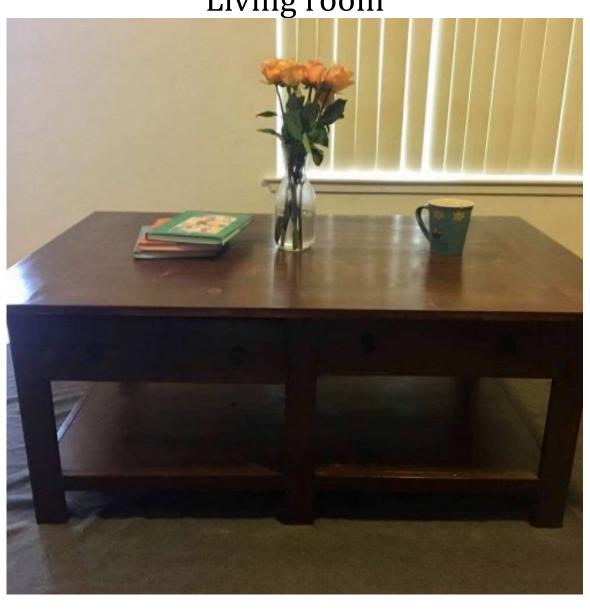

# Children

Curved Bookcase Chair

Rocking Chair/Cradle

Living room

Bench wright Coffee Table

Scroll Table and Heart Chair