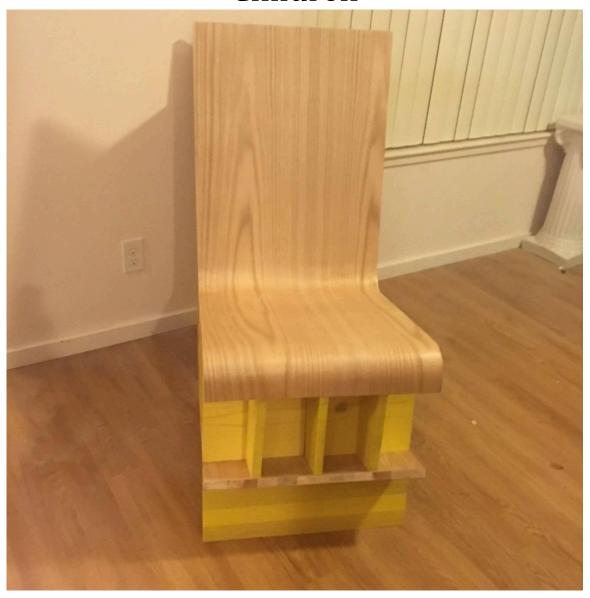

# Children

Curved Bookcase Chair

Rocking Chair/Cradle

Living room

Bench wright Coffee Table

Scroll Table and Heart Chair