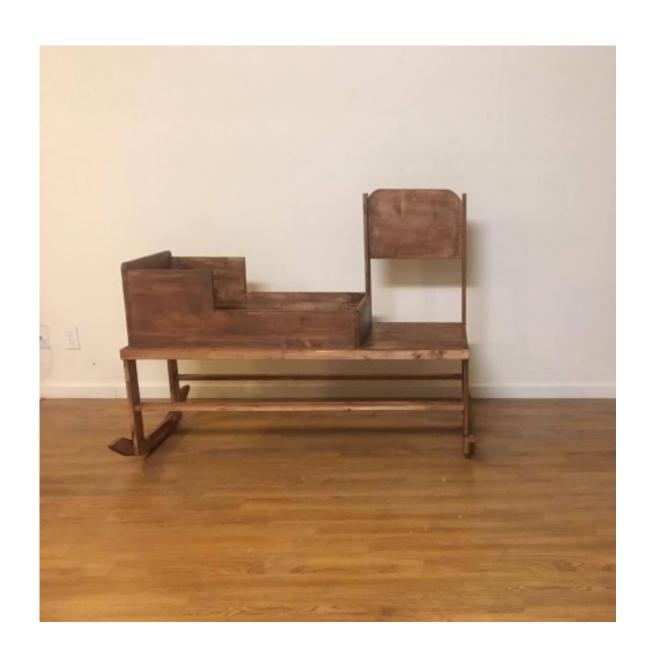

# Children

Curved Bookcase Chair

Rocking Chair/Cradle

Living room

Bench wright Coffee Table

Scroll Table and Heart Chair